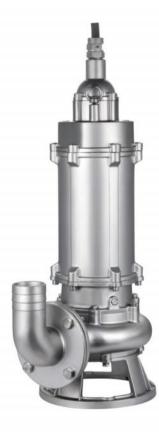

# **BWQ Explosion-proof** Submersible Sewage Pump

#### **Product Overview**

The BWQ explosion-proof submersible sewage pump is a new type of explosion-proof product developed by our company. Its explosion-proof performance is in accordance with the requirements of GB3836.1-2010 "Explosive Atmospheres Part 1: Equipment Passing Requirements" and GB3836.2-2010 "Explosive Atmospheres Part 2: Equipment Protected by Insulated Enclosures 'd'". It is made into an explosion-proof type with the explosion-proof symbol ExdIIBT4. The entire series of products have obtained explosion-proof certificates, with complete models and convenient selection.