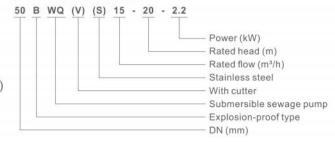

th the requirements of GB3836.1-2010 "Explosive Atmospheres Part 1: Equipment Passing Requirements" and GB3836.2-2010 "Explosive Atmospheres Part 2: Equipment Protected by Insulated Enclosures 'd'". It is made into an explosion-proof type with the explosion-proof symbol ExdIIBT4. The entire series of products have obtained explosion-proof certificates, with complete models and convenient selection.

#### **Operating Condition**

- 1. Occasions with explosion-proof requirements that comply with product explosion-proof labels
- 2. Power and voltage: 380V, 660V, three-phase, 50Hz
- 3. Liquid temperature: 0-40°C (there are other hot water pump types beyond this temperature)
- 4. Medium pH value: 5~9
- 5. Medium density: ≤ 1100Kg/m³
- 6. Maximum immersion depth: 20m

#### **Model Definition**





#### Performance Table

| Model             | Rate flow<br>(m³/h) | Rate head<br>(m) | Rate power<br>(kW) | Rated voltage<br>(V) | Outlet<br>(mm) | Speed<br>(r/min) |
|-------------------|---------------------|------------------|--------------------|----------------------|----------------|------------------|
| 50BWQS10-10-0.75  | 10                  | 10               | 0.75               | 380                  | 50             | 2850             |
| 65BWQS15-6-0.75   | 15                  | 6                | 0.75               | 380                  | 65             | 2850             |
| 50BWQS7-15-1.1    | 7                   | 15               | 1.1                | 380                  | 50             | 2850             |
| 65BWQS20-6-1.1    | 20                  | 6